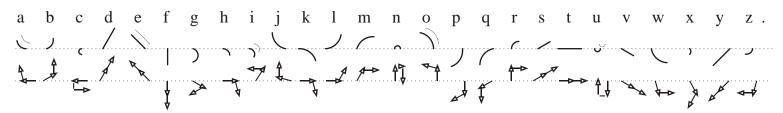

ISBN 1 - 880765-02-0 probaway@gmail.com

Shorthand System by Charles LeRoy Scamahorn

**Proba --- Script** shorthand gives you the power to write four times faster and the complete system is shown on this single page.

The word man is made of m and n and is written . That word can be added to the letter w to form the word woman . Words are spelled normally but with the vowels (a-e-i-o-u) omitted --- except that the sounded vowels at the end of words may be written, as in the word mana . Words starting with a consonant begin on the center-line but words starting with a vowel are shifted up or down, away from the center-line, to a new position that indicates the omitted initial vowel; amen emanate man immense omen unmanned . Each letter within a word begins where the previous letter ends. Write names, places and quirkies first and then put in their vowels. Underline their first uses.

Insert omitted letters lightly afterwards if needed as in: man men men men mean mien moan .

Probas are FREE to be copied and shared with your friends but you are encouraged to buy the new and expanded set each New Year from probaway@gmail.com