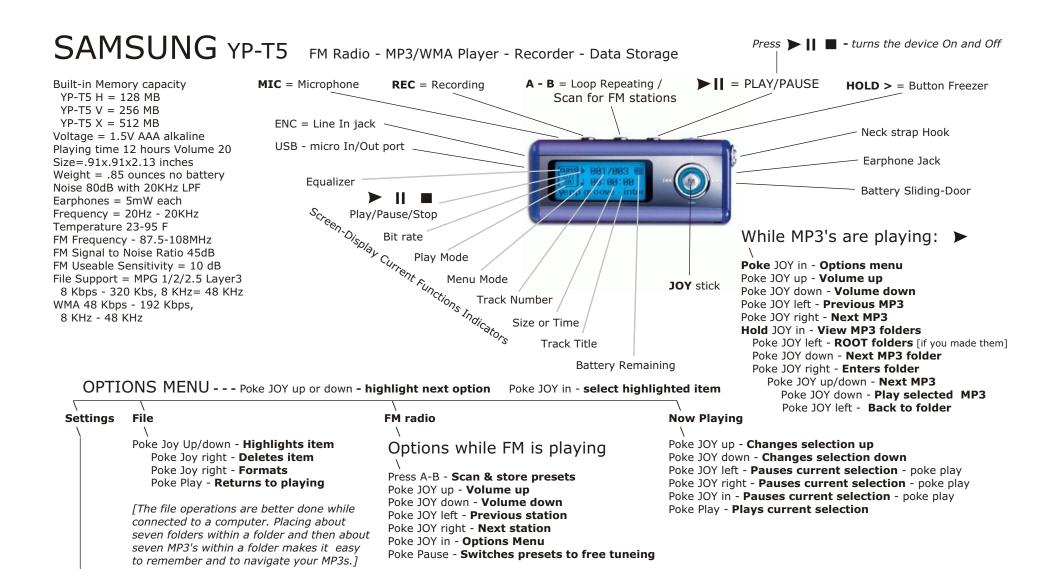

Settings Menu - - - Poke JOY up or down - highlight next option Poke JOY in - select highlighted item

| N<br>Play mode                                               | Sound                                                                                       | \<br>Display                                                                                                                                                              | N<br>Power off | <b>Encoding ENC</b>                                  | \<br>WOW level                                                                         | <b>Default Volume</b> |
|--------------------------------------------------------------|---------------------------------------------------------------------------------------------|---------------------------------------------------------------------------------------------------------------------------------------------------------------------------|----------------|------------------------------------------------------|----------------------------------------------------------------------------------------|-----------------------|
| Normal<br>Repeate one<br>Repeat all<br>Shuffle<br>11 seconds | \<br>Surround<br>TruBass<br>WOW<br>Normal<br>Classic<br>Jazz<br>Rock<br>DBB<br>User Defined | Scroll<br>Time view settings<br>Used Time<br>Remaining Time<br>Used Size - Megaby<br>Available Size<br>Backlight<br>Time on - seconds<br>LCD Color - green-re<br>Contrast |                | \<br>Bitrate - 32-128Kbps<br>Auto-Sync - 2-4 seconds | \<br>Surround<br>TruBass<br>WOW Optimum<br>Speaker<br>Headphone<br>Earphone<br>Carpack |                       |